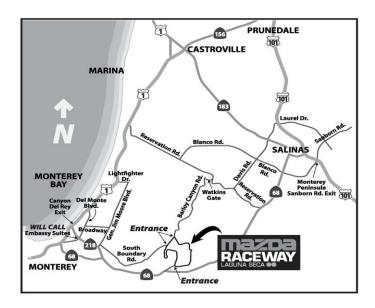

## **VEHICLE ROUTING AND PARKING INSTRUCTIONS**

Please follow these routes to keep traffic flowing to the Rolex Monterey Motorsports Reunion. Deviation can cause lengthy delays.

AVOID THE HIGHWAY 68 ENTRANCE. ALL VEHICLES ARE INSTRUCTED TO ENTER THE RACEWAY VIA SOUTH BOUNDARY RD. OR WATKINS GATE (Closed on Thursday, August 18). TRAFFIC EXITING ON SOUTH BOUNDARY RD. IS ONE WAY AFTER 2 P.M.

## **GPS Coordinates (Latitude, Longitude)**

South Boundary Rd: 36 35'36.38"N, 121 49'52.10"W

South Boundary Entrance and Watkins Gate will be open to all in-bound and out-bound traffic. Vehicles will be parked on a first come/first served basis, with some parking areas restricted to vehicles with parking passes only.

**Traveling on Highway 1:** Exit on Hwy 218 (Exit 403) Seaside/Del Rey Oaks exit, travel East and continue for approximately 4 miles. Turn left on General Jim Moore Blvd. Turn right on **South Boundary Rd** and follow the signs to the Raceway.

**Traveling on Highway 101:** Take the Monterey Peninsula/Sanborn Rd exit. Travel West on Sanborn Rd to South Main St/Hwy 68. Make left turn onto Hwy 68. Take the Reservation Rd exit; turn left on Del Monte Blvd which turns into Hwy 1. Take the Hwy 218 (Exit 403) Seaside/Del Rey Oaks exit, travel East and continue for approximately 4 miles. Turn left on General Jim Moore Blvd. Turn right on **South Boundary Rd** and follow the signs to the Raceway.

## **GPS Coordinates (Latitude, Longitude)**

Watkins Gate: 36 38'55.73"N, 121 49'52.10"W - CLOSED ON THURSDAY, AUGUST 18

**Traveling on Highway 101:** Take the Monterey Peninsula/Sanborn Rd exit. Travel West on Sanborn Rd to South Main St/Hwy 68. Make left turn on to Hwy 68. Take the Reservation Rd exit. Make right turn on to Reservation Rd. Follow race traffic signs to **Watkins Gate** and the Raceway.

**Traveling on Highway 1:** Take the Reservation Rd exit and travel East. Make right turn onto Reservation Rd. Follow race traffic signs to **Watkins Gate** and the Raceway.

PLEASE LOCK YOUR VEHICLE – SCRAMP is not responsible nor assumes any liability arising from fire, theft, damage to or loss of the vehicle or any article left therein.